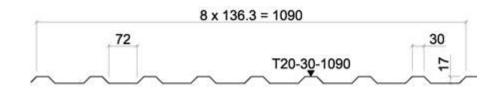

# **PROPERTIES**

| Model name      | Low Profile T20-30-1090 |
|-----------------|-------------------------|
| Depth           | 17 mm                   |
| Effective width | 1090 mm                 |
| Width of valley | 72 mm                   |
| Width of crown  | 30 mm                   |
| Minimum length  | 650 mm                  |
| Maximum length  | 12000 mm                |