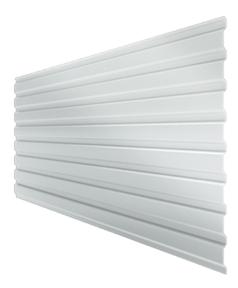

# **LOW PROFILE T20-30-1090**

Low profiled sheets are designed for commercial and industrial buildings' facades and internal linings. Easy and fast to assemble, low profiled sheets are a perfect choice when both speed of construction and functionality are key.

# **PROPERTIES**

| Model name      | Low Profile T20-30-1090 |
|-----------------|-------------------------|
| Depth           | 17 mm                   |
| Effective width | 1090 mm                 |
| Width of valley | 72 mm                   |
| Width of crown  | 30 mm                   |
| Minimum length  | 650 mm                  |
| Maximum length  | 12000 mm                |