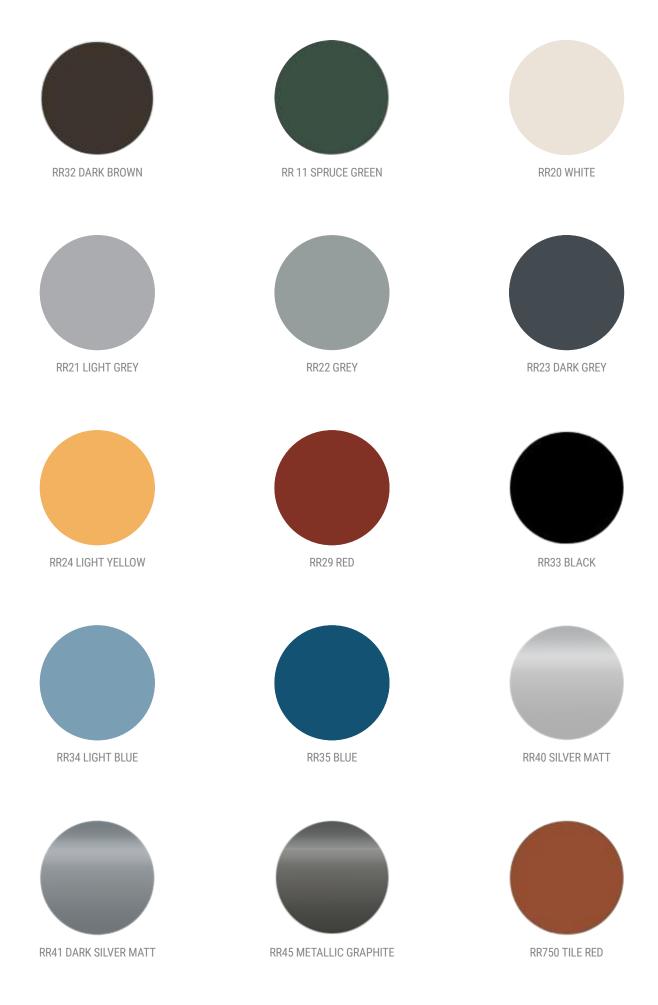

| Coating    | Colour                                                                          |
|------------|---------------------------------------------------------------------------------|
| Galvanized | n/a                                                                             |
| Polyester  | RR11, RR20, RR21, RR22, RR23, RR29, RR32, RR33, RR750, RR946                    |
| HIARC      | RR20, RR21, RR22, RR23, RR24, RR29, RR32, RR33, RR34, RR35,<br>RR40, RR41, RR45 |

#### **COLOURS**