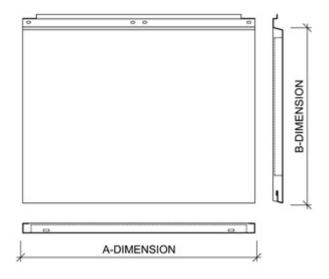

# **Properties**

| Model name       | Liberta Elegant 500 Grande |  |
|------------------|----------------------------|--|
| Depth            | 25, 30 mm                  |  |
| Horizontal joint | 5, 10, 15, 20, 25, 30 mm   |  |
| Vertical joint   | 5, 10, 15, 20, 25, 30 mm   |  |
| Fastening Style  | Hidden                     |  |