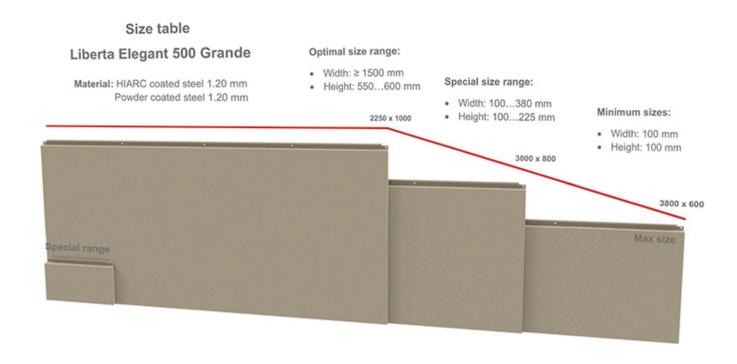

#### Size table

## **Materials**

| Material | Material thickness (mm) | Weight (kg/m²) | Surface treatment | Reaction to fire |
|----------|-------------------------|----------------|-------------------|------------------|
| Steel    | 1.2                     | 13.7           | GreenCoat Hiarc   | A2-s2, d0        |