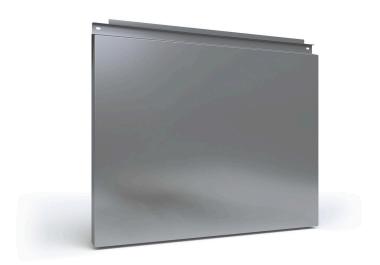

# **Liberta Elegant 500 Grande**

Create a classic, harmonious and unified surface with hidden fix Liberta Elegant 500 Grande for ventilated steel facade systems.

**SEND CONTACT REQUEST** 