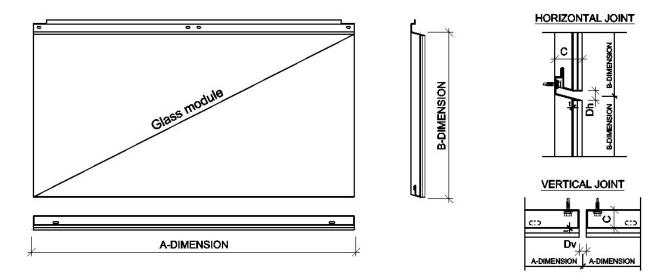

# **Properties**

| Model name       | Liberta Glass |
|------------------|---------------|
| Depth            | 39 mm         |
| Horizontal joint | 8 mm          |
| Vertical joint   | 8 mm          |
| Fastening Style  | Hidden        |

# **Materials**

| Mat<br>eria<br>I        | Material thickness (mm)                                                                                                                                                                                                                                                                                                                                                                                                                          |
|-------------------------|--------------------------------------------------------------------------------------------------------------------------------------------------------------------------------------------------------------------------------------------------------------------------------------------------------------------------------------------------------------------------------------------------------------------------------------------------|
| Gla<br>ss<br>mo<br>dule | Tempered clear float glass with coloured double rollpaint, 6 mm, 14 standard colours. Tempered glass is a type of safety glass with higher strength compared to normal glass. When tempered glass is brok en, it crumbles into small granular chunks instead of splintering into jagged shards as normal glass do es. The granular chunks are less likely to cause injuries.  Choose RAL 9005 Jet Black when complementing Liberta Solar facade. |
| Pan<br>el fr            | RR45 Metallic graphite, coating Hiarc matt, 26 mm. Other colors available by request.                                                                                                                                                                                                                                                                                                                                                            |