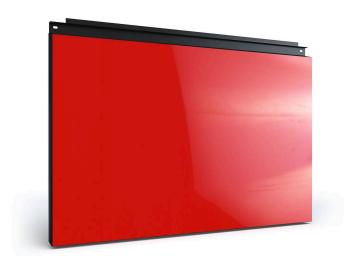

## **Liberta Glass**

Liberta GLASS completes the Ruukki cladding portfolio with its unique esthetic performance, which gives smooth and elegant performance to facades. Liberta Glass can be use as individual façade as well as additional cladding to Liberta Solar façade system.

# **Properties**

| Model name       | Liberta Glass |
|------------------|---------------|
| Depth            | 39 mm         |
| Horizontal joint | 8 mm          |
| Vertical joint   | 8 mm          |
| Fastening Style  | Hidden        |