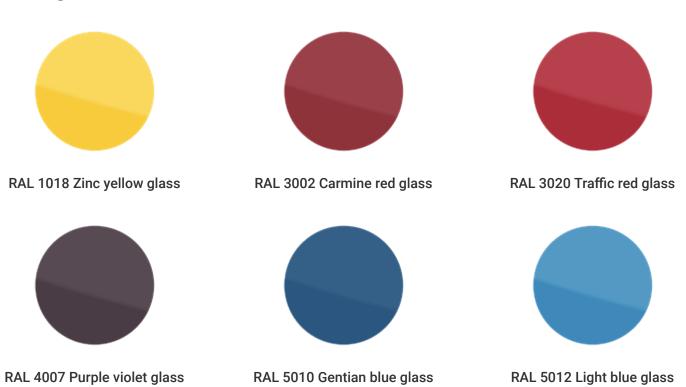

# **Materials**

| Mat<br>eria<br>I        | Material thickness (mm)                                                                                                                                                                                                                                                                                                                                                                                                                          |
|-------------------------|--------------------------------------------------------------------------------------------------------------------------------------------------------------------------------------------------------------------------------------------------------------------------------------------------------------------------------------------------------------------------------------------------------------------------------------------------|
| Gla<br>ss<br>mo<br>dule | Tempered clear float glass with coloured double rollpaint, 6 mm, 14 standard colours. Tempered glass is a type of safety glass with higher strength compared to normal glass. When tempered glass is brok en, it crumbles into small granular chunks instead of splintering into jagged shards as normal glass do es. The granular chunks are less likely to cause injuries.  Choose RAL 9005 Jet Black when complementing Liberta Solar facade. |
| Pan<br>el fr            | RR45 Metallic graphite, coating Hiarc matt, 26 mm. Other colors available by request.                                                                                                                                                                                                                                                                                                                                                            |

# **Coatings and colors**

RAL 6005 Moss green glass

RAL 6018 Yellow green glass

RAL 6029 Mint green glass

RAL 7021 Black grey glass

RAL 7031 Blue grey glass

RAL 7045 Tele grey glass

RAL 9003 Signal white glass