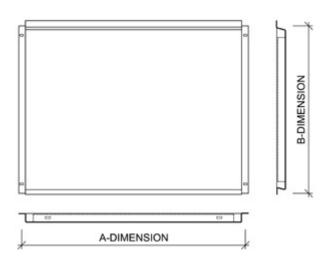

## **Properties**

| Model name       | Liberta Original 102 Grande |
|------------------|-----------------------------|
| Depth            | 25, 30 mm                   |
| Horizontal joint | 20, 25, 30 mm               |
| Vertical joint   | 20, 25, 30 mm               |
| Fastening Style  | Visible                     |