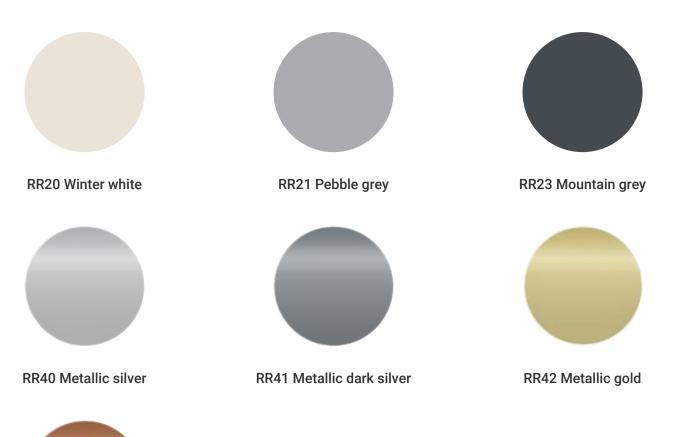

## **Coatings and colors**

### GreenCoat HIARC (Standard colours)

**RR43 Metallic copper** 

RR41 Metallic dark silver

**RR45 Metallic titanium** 

#### **Extended colours**

• GreenCoat HIARC (steel)