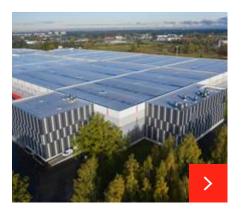

### References

RIMI - A logistics centre in Latvia

The facade of RIMI has Ruukki Liberta® 102 Grande and Design Profile Tokyo S18 cladding. Liberta® 102 Grande is a classic member of design panels used for extra...