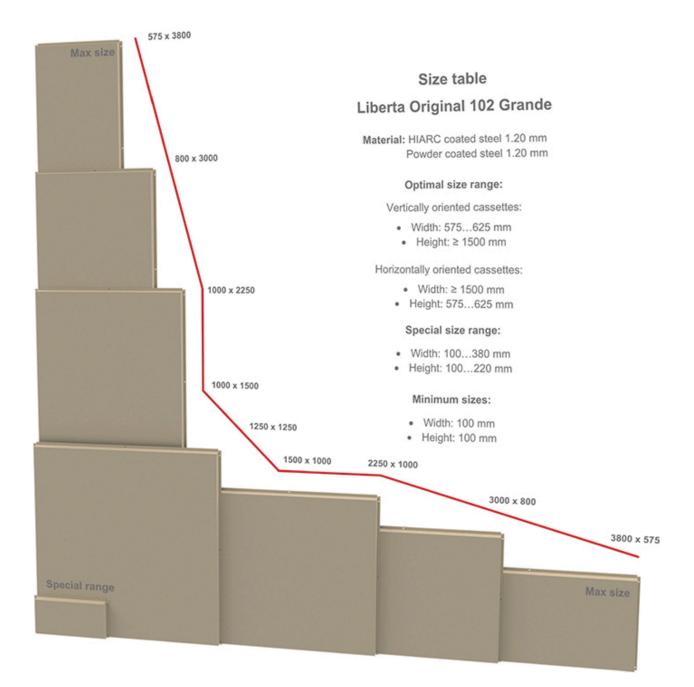

he Liberta Original 102 Grande for ventilated steel facade systems.



SEND CONTACT REQUEST

The information on our website is accurate to the best of our knowledge and understanding. Although every effort has been made to ensure accuracy, the company cannot accept any responsibility for any direct or indirect damages resulting from possible errors or incorrect application of the information of this publication. We reserve the right to make changes.

## **Properties**



| Model name       | Liberta Original 102 Grande |
|------------------|-----------------------------|
| Depth            | 25, 30 mm                   |
| Horizontal joint | 20, 25, 30 mm               |
| Vertical joint   | 20, 25, 30 mm               |
| Fastening Style  | Visible                     |

#### Size table



## **Materials**

| Material | Material thickness (mm) | Weight (kg/m <sup>2</sup> ) | Surface treatment | Reaction to fire |
|----------|-------------------------|-----------------------------|-------------------|------------------|
| Steel    | 1.2                     | 13.7                        | GreenCoat Hiarc   | A2-s2, d0        |

The panel has a 18 mm thick mineral wool board bonded on the reverse side.

## **Coatings and colors**

### GreenCoat HIARC (Standard colours)







**RR43 Metallic copper** 





RR41 Metallic dark silver



**RR45 Metallic titanium** 

#### **Extended colours**

• GreenCoat HIARC (steel)

## **BIM objects**



#### Download BIM objects to your desktop

ProdLib brings Ruukki products as BIM models directly to your desktop in 3D form for design progr