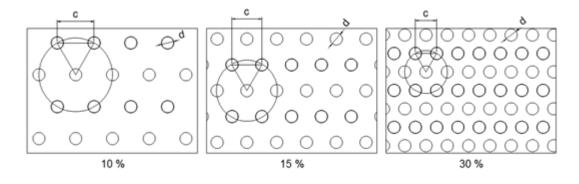

## **Perforation layout**

10 % perforation, hole size d = 4 mm, centres c = 12 mm

15 % perforation, hole size d = 4 mm, centres c = 10 mm

30 % perforation, hole size d = 4 mm, centres c = 7 mm

40 % perforation, hole size d = 5 mm, centres c = 7.5 mm