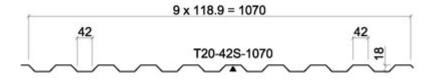

## **Properties**

| Model name      | Low Profile T20-42S-1070 |
|-----------------|--------------------------|
| Effective width | 1070 mm                  |
| Depth           | 18 mm                    |
| Width of valley | 42 mm                    |
| Width of crown  | 42 mm                    |
| Minimum length  | 650 mm                   |
| Maximum length  | 12000 mm                 |