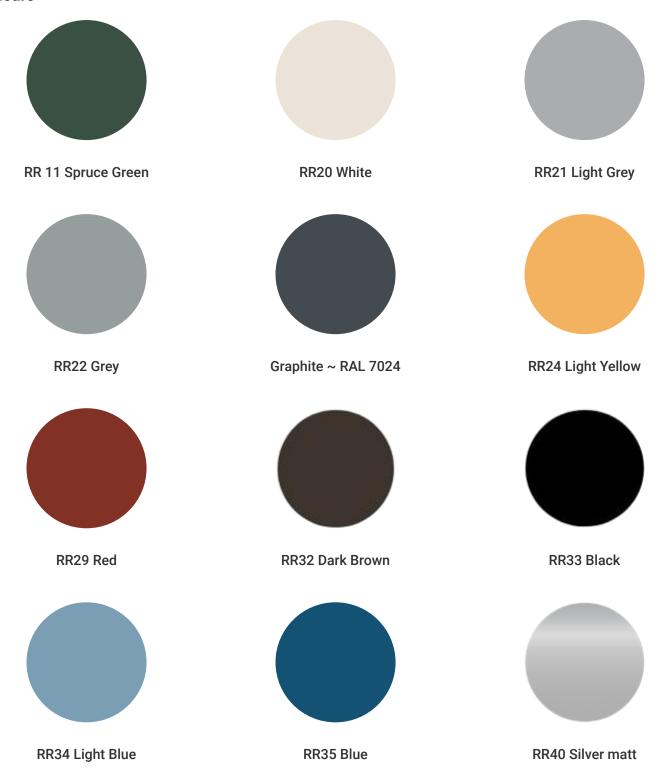

# **Coatings and colors**

| Colour char<br>t | Coating                         | Colour                                                                             |
|------------------|---------------------------------|------------------------------------------------------------------------------------|
| Standard         | GreenCoat HIARC (steel)         | RR20, RR21, RR23, RR40, RR41, RR42, RR43                                           |
|                  | GreenCoat HIARC Matt (steel)    | RR40, RR41, RR45                                                                   |
| Extended         | GreenCoat HIARC (steel)         | RR22, RR24, RR26, RR29, RR32, RR33, RR34, RR35, RR44, RR45, RR 750 More RR colours |
|                  | PVDF (aluminium)                | Most common RAL colours                                                            |
|                  | Powder paint (steel&aluminiu m) | RAL colours                                                                        |

## **Colours**

RR41 Dark silver matt

RR45 Metallic graphite

RR750 Tile Red

RR946 Metallic silver