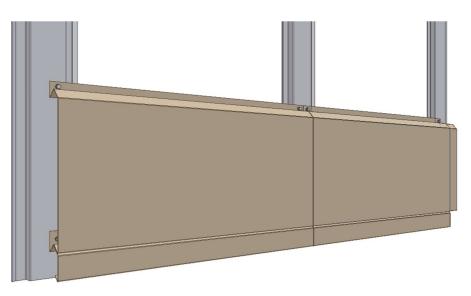

4. Continue with the next row of lamellas, leave a 2-3 mm vertical gap between them for thermal expansion.