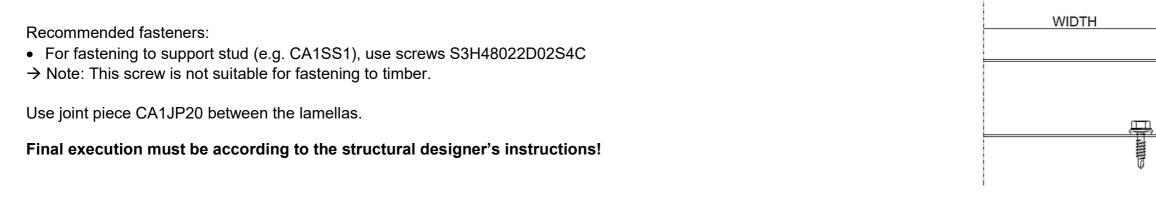

## FOLLOW-UP OF THE DIMENSIONS

Follow the effective height. Check the dimensions from the plans!

Lamella tolerances: • Effective height: ± 2 mm • Width: ± 2 mm

Sub frame tolerances in horizontal direction: • For one lamella: ± 1 mm Between each support stud: ± 1 mm