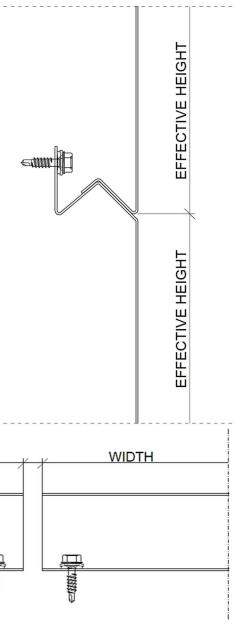

## **FASTENING OF THE LAMELLA**

1. Add fasteners to the upper edge of the starting fillet CA1SF3, the joint should be at the center of the stud.

3. Add a joint piece on the end of lamella.

- 2. Install lamella by placing it on top of the starting fillet and adding fasteners to the upper edge of the lamella.

4. Continue with the next row of lamellas, leave a 2-3 mm vertical gap between them for thermal expansion.

## FOLLOW-UP OF THE DIMENSIONS

Follow the effective height. Check the dimensions from the plans!

Lamella tolerances: • Effective height: ± 2 mm • Width: ± 2 mm

Sub frame tolerances in horizontal direction: • For one lamella: ± 1 mm Between each support stud: ± 1 mm