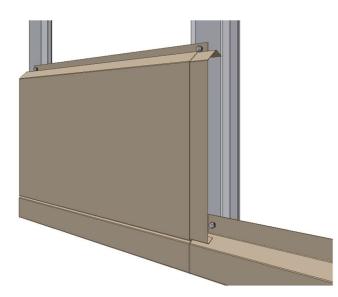

## **FASTENING OF THE LAMELLA**

1. Add fasteners to the upper edge of the starting fillet CA1SF3, the joint should be at the center of the stud.

3. Add a joint piece on the end of lamella.

- 2. Install lamella by placing it on top of the starting fillet and adding fasteners to the upper edge of the lamella.

4. Continue with the next row of lamellas, leave a 2-3 mm vertical gap between them for thermal expansion.