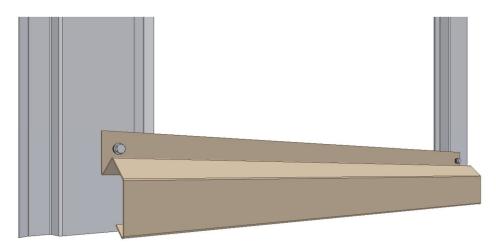

## **FASTENING OF THE LAMELLA**

1. Add fasteners to the upper edge of the starting fillet CA1SF3, the joint should be at the center of the stud.

3. Add a joint piece on the end of lamella.

- 2. Install lamella by placing it on top of the starting fillet and adding fasteners to the upper edge of the lamella.