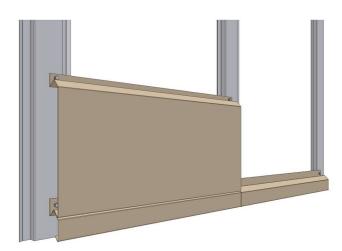

4. Continue with the next row of lamellas, leave a 2-3 mm vertical gap between them for thermal expansion.

## **LUKKI**